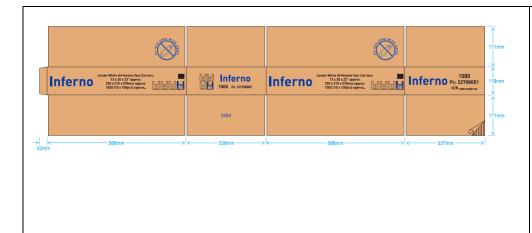

BROWN CARTON MARKINGS: PANTONE COLOUR REQUIRED: BLACK & BLUE PANTONE 072U

## **BROWN CARTON MARKINGS 2 LONG SIDES**

Approved by

D Gittins Quality Manager 12/11/2021