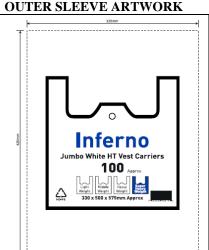

CHECK LIST:

| 22700001                                                                                                          |                                                                                                                                                                                                                                                                        |
|-------------------------------------------------------------------------------------------------------------------|------------------------------------------------------------------------------------------------------------------------------------------------------------------------------------------------------------------------------------------------------------------------|
| WHITE OPAQUE - 6% MINIMUM MASTERBATCH                                                                             |                                                                                                                                                                                                                                                                        |
| HDPE 80% / LLDPE 10% - MUST BE HIGH STRENGTH BLEND                                                                |                                                                                                                                                                                                                                                                        |
| VEST STYLE CARRIER                                                                                                |                                                                                                                                                                                                                                                                        |
| 28 MICRON                                                                                                         |                                                                                                                                                                                                                                                                        |
| 330х500х575мм                                                                                                     |                                                                                                                                                                                                                                                                        |
| YES, CENTRE BLOCKED                                                                                               |                                                                                                                                                                                                                                                                        |
| YES, HEAVY EMBOSSED                                                                                               |                                                                                                                                                                                                                                                                        |
| 1000                                                                                                              |                                                                                                                                                                                                                                                                        |
| CARRIERS FOLDED IN HALF & PACKED IN CLEAR HDPE OUTERS OF 100PCS, WITH LOGO AS SAMPLE PRINTED IN BLACK & BLUE 072C |                                                                                                                                                                                                                                                                        |
|                                                                                                                   | WHITE OPAQUE - 6% MINIMUM MASTERBATCH  HDPE 80% / LLDPE 10% - MUST BE HIGH STRENGTH BLEND  VEST STYLE CARRIER  28 MICRON  330x500x575MM  YES, CENTRE BLOCKED  YES, HEAVY EMBOSSED  1000  CARRIERS FOLDED IN HALF & PACKED IN CLEAR HDPE OUTERS OF 100PCS, WITH LOGO AS |